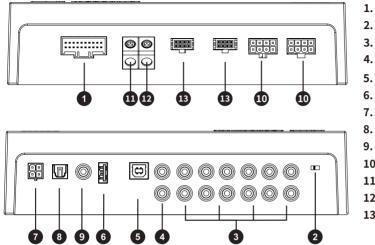

#### WHAT'S IN THE BOX

Check and identify the contents of your package:

1. Installation Manual x 1 2.Dsp VE1212/VE810 x 1 3.USB cable x 1

- 1. 12V wiring harnes
- 2. Turn on selector
- 3. RCA outputs
- 4. RCA inputs
- 5. Pc control input
- 6. USP play
- 7. Remote
- 8. Opticalinput
- 9. Coaxialinput
- 10. Hi output
- **11**. 12V+
- 12. GND
- 13. Hi input