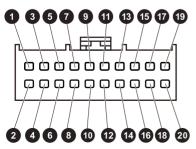

#### 12V wiring harnes

| PIN | FUNCTION   | PIN | FUNCTION    |
|-----|------------|-----|-------------|
| 1   | REM IN     | 11  | FR+(Input)  |
| 2   | 12V+       | 12  | FR-(Input)  |
| 3   | REM OUT    | 13  | FR+(Output) |
| 4   | GND        | 14  | RL-(Output) |
| 5   | RR+(Input) | 15  | FR-(Output) |
| 6   | RR-(Input) | 16  | RL+(Output) |
| 7   | RL+(Input) | 17  | FL-(Output) |
| 8   | RL-(Input) | 18  | RR-(Output) |
| 9   | FL+(Input) | 19  | FL+(Output) |
| 10  | FL-(Input) | 20  | RR+(Output) |