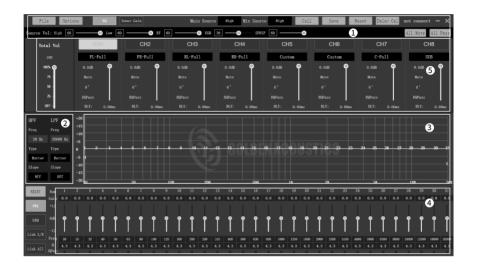

#### **Controlling the DSP**

#### (1)Main menu editing area

Can be loaded and saved as computer scene files, load and save scene files of the whole machine; switch between Chinese and English, firmware update, about (check version number) and restore factory settings, etc..

## (2)Filter editing area

Type of high-pass and low-pass filters, adjustable filter type, frequency and slope.

## (3)Curves display area

Here all curves of output channels can be selected to be displayed

## (4)Equalizer setting

Functions about EQ and a simple input source setting, as well as delay selection.

## (5)Output channel

The volume, mute and phase settings of the output channel; channel alias setting for active crossover, and delay value (time or distance) input text field for you to align the speakers or set the position of sound field.