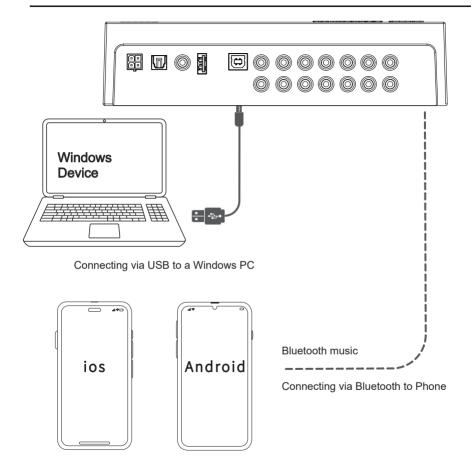

ponse:20Hz~20kHz  |
| Peak Power: 12x68W                 |                | Dimension(LxHxW): 225x147x55mm |
|                                    |                |                                |

#### **SPECIFCATIONS VE810**

| Power(DC): 10-16V                              | Signal To Nois:≥102dB                |
|------------------------------------------------|--------------------------------------|
| Input: High-level 8ch, 2xRCA, Optical/Coaxial, | Impedance: $2\Omega/4\Omega$         |
| Bluetooth5.2, USB Music Play                   | THD&Noise: < 0.05%                   |
| RCA Output: 10ch                               | Frequency response:20Hz $\sim$ 20kHz |
| Peak Power: 8x68W                              | Dimension(LxHxW): 225x147x55mm       |

#### **Controlling the DSP**





#### (1)Main menu editing area

Can be loaded and saved as computer scene files, load and save scene files of the whole machine; switch between Chinese and English, firmware update, about (check version number) and restore factory settings, etc..

## (2)Filter editing area

Type of high-pass and low-pass filters, adjustable filter type, frequency and slope.

## (3)Curves display area

Here all curves of output channels can be selected to be displayed

## (4)Equalizer setting

Functions about EQ and a simple input source setting, as well as delay selection.

## (5)Output channel

The volume, mute and phase settings of the output channel; channel alias setting for active crossover, and delay value (time or distance) input text field for you to align the speakers or set the position of so